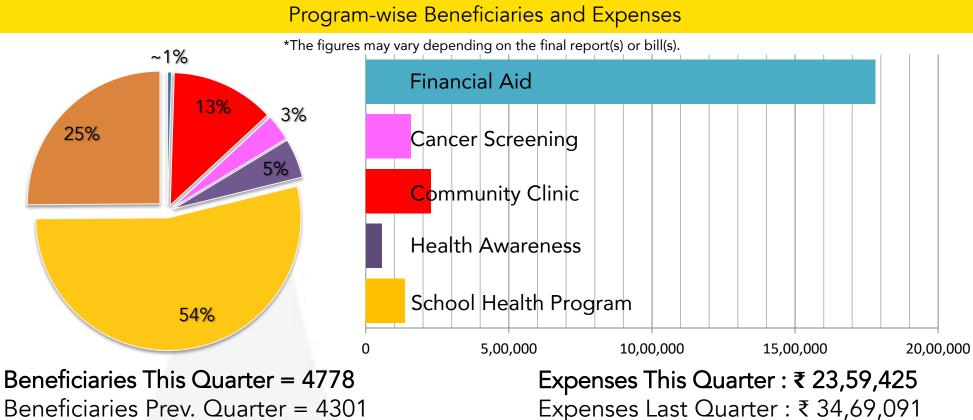

|           | No of now domain | Americante F                   |
|-----------|------------------|--------------------------------|
|           | Donation Review  |                                |
| er = 4301 | Expen            | ses Last Quarter : ₹ 34,69,091 |