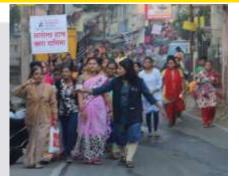

Two important events took place in our Cancer Screening program.

1.We have initiated an annual event called Parikrama – Ek Paool Arogyakade. It is a walkathon that will be held in January every year. This is a 3 km walk for women from lower economic class. It was a mega event where around 230 women participated. Before the walk a Zumba event was also held which was enjoyed by these women. It was a memorable event for the women, especially, who received medals for the first time in their lives.

**21<sup>st</sup> Jan** : Parikrama – Ek aarogyakade, paool а walkathon, was organized for community in Upper Indiranagar. The first of its kind health walk that created awareness of health and cancer in women was experienced by 230 women. 'This is the first time we did Zumba and also we are recognized with a medal. We feel very proud and happy.', said 70 yr old lady from the community